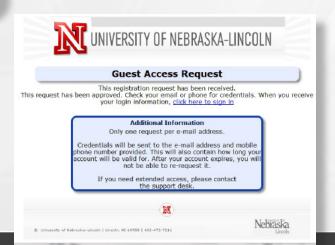

Please complete all the required fields and click "Submit Information". A login name and password will be sent to your email and as a text message to your phone.

Your request will be acknowledged. Click the link to sign in.