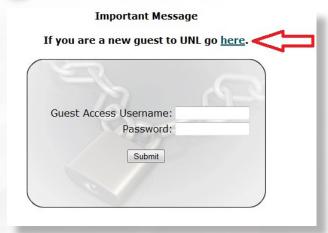

## 6 month renewable access • One account per email address

Select UNL-GUEST from available wireless networks.

Your browser should automatically open to the guest login page. Click the link for new guests:

Enter the login and password retrieved via text/email. Click submit button.

Network access will be activated.

Nebraska

OFFICE OF INFORMATION

Lincoln TECHNOLOGY SERVICES