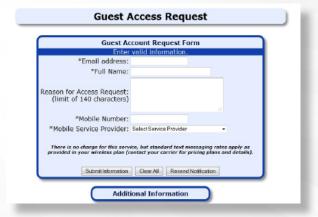

Please complete all the required fields and click "Submit Information". A login name and password will be sent to your email and as a text message to your phone.

Your request will be acknowledged. Click the link to sign in.