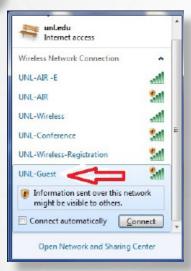

## 6 month renewable access • One account per email address

Select UNL-GUEST from available wireless networks.

Your browser should automatically open to the guest login page. Click the link for new guests: