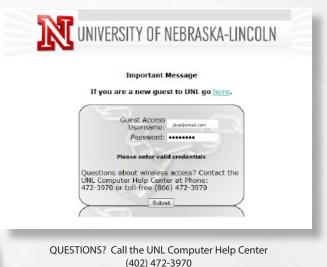

Enter the login and password retrieved via text/email. Click submit button.

Network access will be activated.

Nebraska

OFFICE OF INFORMATION

Lincoln TECHNOLOGY SERVICES