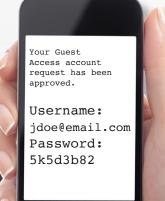

Please complete all the required fields and click "Submit Information". A login name and password will be sent to your email and as a text message to your phone.

Your request will be acknowledged. Click the link to sign in.